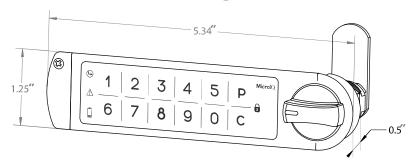

| Specifications                                                                                                                                                                                                                                                                                                                                  |                                                                                                                                                                                                                                                                                                                                                                                                             |
|-------------------------------------------------------------------------------------------------------------------------------------------------------------------------------------------------------------------------------------------------------------------------------------------------------------------------------------------------|-------------------------------------------------------------------------------------------------------------------------------------------------------------------------------------------------------------------------------------------------------------------------------------------------------------------------------------------------------------------------------------------------------------|
| <b>Dimensions:</b> 5.38" w x 0.5" d x 1.25" h                                                                                                                                                                                                                                                                                                   | Power: CR2450 coin cell battery                                                                                                                                                                                                                                                                                                                                                                             |
| Data communication: Wireless                                                                                                                                                                                                                                                                                                                    | Battery life: 1-2 years                                                                                                                                                                                                                                                                                                                                                                                     |
| Compatible Proxeards: All common standards including 125KHz (HID Prox and Prox II, HID Indala, AWID, Keri, Ving Card, COTAG, ioProx, Honeywell, Alarm Lock, ELK, EM, Everfocus, Farpoint, IEI, Kantech, Paradox, Secura Key, Visonic, Best) and 13.56MHz (ISO/IEC 14443A & B, 15693 Standards including, iClass, MIFARE, DESFire, Taglt, ICode) | Operating modes: (1) Station Mode: The lock is accessed by one or more users repeatedly. The lock memory retains codes until these codes are intentionally erased or replaced. (2) Locker Mode: For unassigned lockers or other storage units. The user chooses any available locker and enters an RFID card or a one-time self-selected code. This code or card is erased after the user unlocks the lock. |
| # of Users: Each lock can store hundreds of users                                                                                                                                                                                                                                                                                               | Keypad: 10 Digit                                                                                                                                                                                                                                                                                                                                                                                            |
| <b>Levels of access:</b> master (6 digits), supervisor (3-6 digits), and user (3-6 digits)                                                                                                                                                                                                                                                      | Operating temperature: 32° - 122° F                                                                                                                                                                                                                                                                                                                                                                         |
| Locking Mechanism: Cam (see reverse side for details)                                                                                                                                                                                                                                                                                           | <b>Storage temperature:</b> 14° to 158° F                                                                                                                                                                                                                                                                                                                                                                   |
| <b>Shell length:</b> 3/8", 5/8", 7/8", 1 1/8"                                                                                                                                                                                                                                                                                                   | Operating moisture: 20% - 80% Rh                                                                                                                                                                                                                                                                                                                                                                            |
| <b>Knob rotation:</b> clockwise or counterclockwise; 90 or 180 degrees                                                                                                                                                                                                                                                                          | Interference: Immune to physical shock and magnetic field                                                                                                                                                                                                                                                                                                                                                   |
| Locking position: one or two                                                                                                                                                                                                                                                                                                                    | Cleaning: withstand bleach and chemical cleaners                                                                                                                                                                                                                                                                                                                                                            |