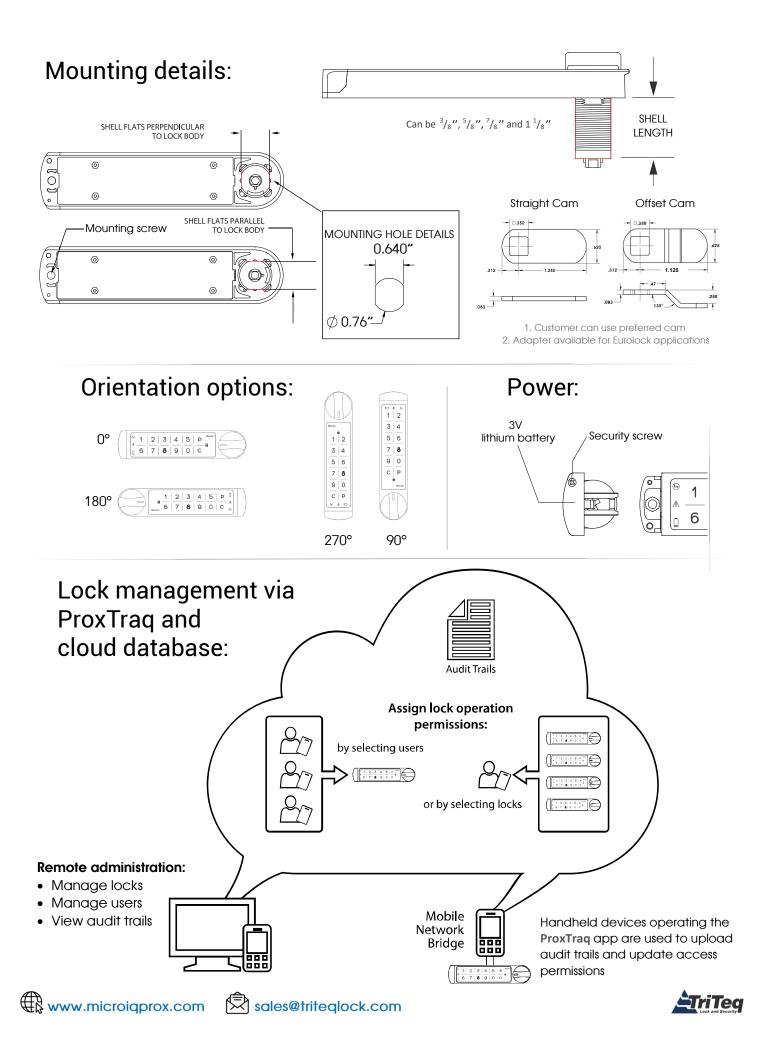

## Installation and Set up

- Wireless installation takes less than 5 minutes
- Easily learn in hundreds of Prox cards and smartphones
- Assign access parameters for each lock, employee, group, and location
- Fits into standard double-D key lock holes
- Secured coin cell battery is conveniently accessed from the outside of the lock
- Operates in station mode (repeated use) or locker mode (single use)

## **Technology**

- Access with your existing RFID cards, fobs, stickers, or smartphone
- Manage access with ProxTraq, and MobileTraq apps/portals
- Enterprise security administration from a single portal
- Generate audit trails to track user activity and lock/unlock attempts
- Remote enrollment of RFID cards and smatphones

| Specifications                                                                                                                                                                                                                                                                                                                                  |                                                                                                                                                                                                                                                                                                                                                                                                             |
|-------------------------------------------------------------------------------------------------------------------------------------------------------------------------------------------------------------------------------------------------------------------------------------------------------------------------------------------------|-------------------------------------------------------------------------------------------------------------------------------------------------------------------------------------------------------------------------------------------------------------------------------------------------------------------------------------------------------------------------------------------------------------|
| <b>Dimensions:</b> 5.38" w x 0.5" d x 1.25" h                                                                                                                                                                                                                                                                                                   | Power: CR2450 coin cell battery                                                                                                                                                                                                                                                                                                                                                                             |
| Data communication: Wireless                                                                                                                                                                                                                                                                                                                    | Battery life: 1-2 years                                                                                                                                                                                                                                                                                                                                                                                     |
| Compatible Proxeards: All common standards including 125KHz (HID Prox and Prox II, HID Indala, AWID, Keri, Ving Card, COTAG, ioProx, Honeywell, Alarm Lock, ELK, EM, Everfocus, Farpoint, IEI, Kantech, Paradox, Secura Key, Visonic, Best) and 13.56MHz (ISO/IEC 14443A & B, 15693 Standards including, iClass, MIFARE, DESFire, Taglt, ICode) | Operating modes: (1) Station Mode: The lock is accessed by one or more users repeatedly. The lock memory retains codes until these codes are intentionally erased or replaced. (2) Locker Mode: For unassigned lockers or other storage units. The user chooses any available locker and enters an RFID card or a one-time self-selected code. This code or card is erased after the user unlocks the lock. |
| # of Users: Each lock can store hundreds of users                                                                                                                                                                                                                                                                                               | Keypad: 10 Digit                                                                                                                                                                                                                                                                                                                                                                                            |
| <b>Levels of access:</b> master (6 digits), supervisor (3-6 digits), and user (3-6 digits)                                                                                                                                                                                                                                                      | Operating temperature: 32° - 122° F                                                                                                                                                                                                                                                                                                                                                                         |
| Locking Mechanism: Cam (see reverse side for details)                                                                                                                                                                                                                                                                                           | <b>Storage temperature:</b> 14° to 158° F                                                                                                                                                                                                                                                                                                                                                                   |
| <b>Shell length:</b> 3/8", 5/8", 7/8", 1 1/8"                                                                                                                                                                                                                                                                                                   | Operating moisture: 20% - 80% Rh                                                                                                                                                                                                                                                                                                                                                                            |
| <b>Knob rotation:</b> clockwise or counterclockwise; 90 or 180 degrees                                                                                                                                                                                                                                                                          | Interference: Immune to physical shock and magnetic field                                                                                                                                                                                                                                                                                                                                                   |
| Locking position: one or two                                                                                                                                                                                                                                                                                                                    | Cleaning: withstand bleach and chemical cleaners                                                                                                                                                                                                                                                                                                                                                            |